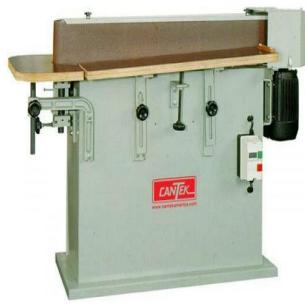

# Cantek 6" x 108" 2 HP Three Phase Edge Sander CT-108

\$3,360

As low as \$109/mo through Elite Metal Tools financing partners.

Use your phone to take a picture of this QR Code to learn more!

Sanding belt size: 6" x 108"
Motor: 2HP (3-Phase)
Front table: 37" x 7 3/4"
Side table: 19" x 12"