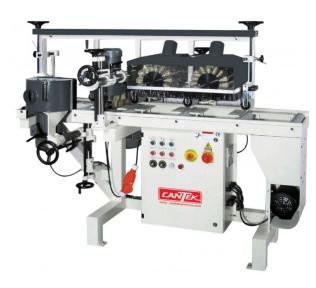

EliteMetalTools.com 281-241-9504 insidesales@elitemetaltools.com M-F 8:00 AM - 7:30 PM EST

Cantek 460V 3-Sided Linear Brush Sander LBS-300-5S

- Max. working width: 11"
- Max. working height: 4"
- Feed speed (Variable): 6.5 ~ 27 FPM
- Speed of sanding wheel: 200 ~ 1200 RPM

**Free Shipping** Free shipping on ALL machines throughout the contiguous United States to all commercial locations.