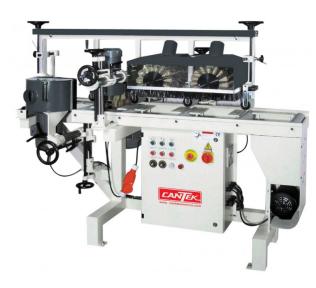

EliteMetalTools.com 281-241-9504 insidesales@elitemetaltools.com M-F 8:00 AM - 7:30 PM EST

Cantek 230V 3-Sided Linear Brush Sander LBS-300-5S

- Max. working width: 11"
- Max. working height: 4"
- Feed speed (Variable): 6.5 ~ 27 FPM
- Speed of sanding wheel: 200 ~ 1200 RPM

**Free Shipping** Free shipping on ALL machines throughout the contiguous United States to all commercial locations.