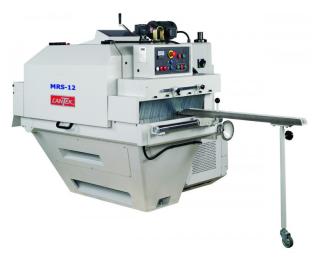

## Cantek 60 HP 230V Multi Ripsaw MRS-12

| Specifications    |                   |
|-------------------|-------------------|
| Manufacturer      | Cantek            |
| EMT ID            | 13469             |
| SKU               | MRS-12 (230V)     |
| Shipping Method   | LTL Freight       |
| Weight            | 5,060 lb          |
| Dimensions        | 71 × 67 × 63 in   |
| Country of Origin | Taiwan            |
| Warranty          | 1 Year<br>(Parts) |

- Saw Motor: 60 HP 230 volt
- Feed Speeds: 25 100 FPM
- Table Size: 30" x 60"
- Table Height from floor: 33.5"

**Free Shipping** Free shipping on ALL machines throughout the contiguous United States to all commercial locations.