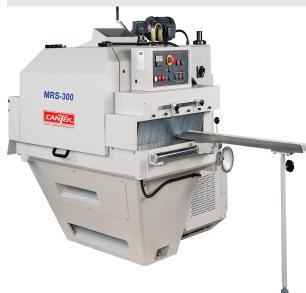

# Cantek 50 HP 460V 12" Multi Ripsaw MRS-300

\$39,060

As low as \$772/mo through Elite Metal Tools financing partners.

Use your phone to take a picture of this QR Code to learn more!

- Maximum Cutting Width: 11.8" (300mm)
- Saw Motor HP: 50 HP Voltage 460/3/60
- Feed Speeds: 25 100 FPM (7.5~30 m/min)
- Table Size: 60" x 30" (1530x760mm)