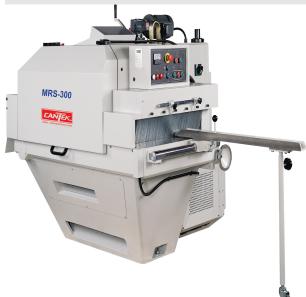

# Cantek 50 HP 230V 12" Multi Ripsaw MRS-300

\$41,685

As low as \$824/mo through Elite Metal Tools financing partners.

Use your phone to take a picture of this QR Code to learn more!

- Maximum Cutting Width: 11.8" (300mm)
- Saw Motor HP: 50 HP Voltage 230/3/60
- Feed Speeds: 25 100 FPM (7.5~30 m/min)
- Table Size: 60" x 30" (1530x760mm)