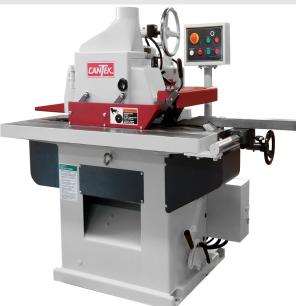

## Cantek 10 HP 230V Single Blade Rip Saw 303S

## \$15,750

As low as \$311/mo through Elite Metal Tools financing partners.

Use your phone to take a picture of this QR Code to learn more!

FREE SHIPPING

- Saw blade diameter: 8 12"
- Feed speeds: 3 (50, 65, 85 FPM)
- Table size: 30" x 50"
- Table height: 31-7/8"