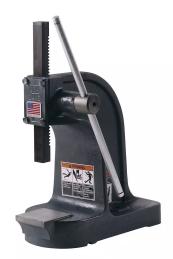

# Dake Model Y Single-Leverage 1½Ton 4½" Throat Arbor Press 901002

\$715

As low as \$23/mo through Elite Metal Tools financing partners.

Use your phone to take a picture of this QR Code to learn more!

Leverage Ratio: 32:1
Ram Size: 1" x 1" x 12"
Max Diameter Work: 9"
Max Ram to Table: 73/4"