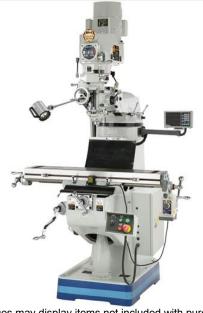

# South Bend 9" x 42" with DRO Vertical Mill SB1024F

\$18,874

As low as \$373/mo through Elite Metal Tools financing partners.

Use your phone to take a picture of this QR Code to learn more!

- 1PH
- Fagor DRO
- Chromed Steel Quill
- Cross Table Travel: 13"