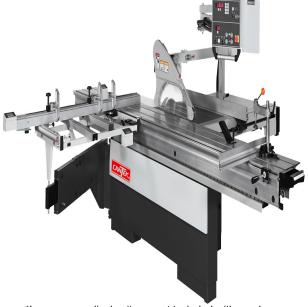

# **Cantek 10' Sliding Table Saw with Programmable Rip Fence D405ANC**

\$19,005

As low as \$376/mo through Elite Metal Tools financing partners.

Use your phone to take a picture of this QR Code to learn more!

- Programmable rip fence with maximum cutting width of 51"
- · Motorized blade rise/fall
- Motorized blade tilting with electronic angle display on control panel
- 7.5 HP main motor with 1HP scoring motor