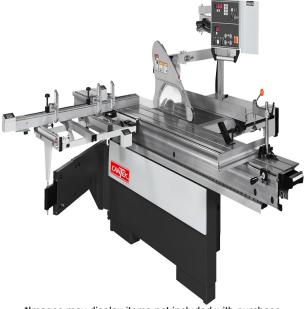

# **Cantek 10' Sliding Table Saw with Programmable Rip Fence D405ANC**

\$19,005

As low as \$376/mo through Elite Metal Tools financing partners.

Use your phone to take a picture of this QR Code to learn more!

- Programmable rip fence with maximum cutting width of 51"
- · Motorized blade rise/fall
- Motorized blade tilting with electronic angle display on control panel
- 7.5 HP main motor with 1HP scoring motor