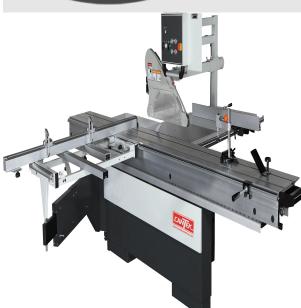

EliteMetalTools.com 281-241-9504 insidesales@elitemetaltools.com M-F 8:00 AM - 7:30 PM EST

Cantek 10' Sliding Table with Powered Rise and Fall D405A

- 7.5 HP main motor with 1HP scoring motor
- Motorized blade rise/fall
- Motorized blade tilting with electronic angle display on control panel
- Sliding table dimension: 126" x 15 1/2"

**Free Shipping** Free shipping on ALL machines throughout the contiguous United States to all commercial locations.