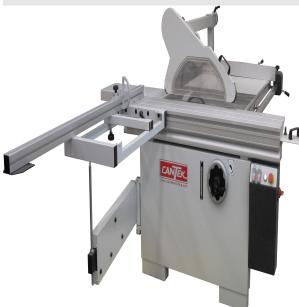

# Cantek 5 HP Three Phase 5' Sliding Table Saw with Scoring P30

\$9,765

As low as \$317/mo through Elite Metal Tools financing partners.

Use your phone to take a picture of this QR Code to learn more!

- Sliding table dimension: 63" x 12.4"
- 5 HP Three Phase main motor with 3/4 HP scoring motor
- Cutting width ripping: 51" max
- 0-45° Manual Tilting adjustment for main saw blade