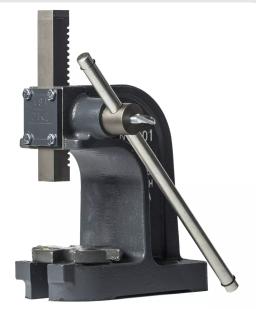

# Dake Model 00 Single-Leverage 1Ton 3½" Throat Arbor Press 901004

\$435

Use your phone to take a picture of this QR Code to learn more!

Leverage Ratio: 25:1
Max Diameter Work: 7"
Largest Arbor: 1"
Max Ram to Table: 5"