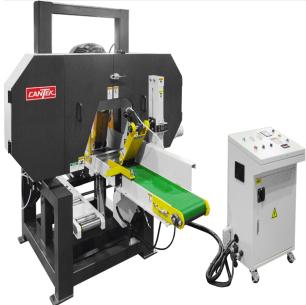

# Cantek 12" Tilting Bed Horizontal Resaw HR300PBX

\$33,915

As low as \$671/mo through Elite Metal Tools financing partners.

Use your phone to take a picture of this QR Code to learn more!

Conveyor belt size: 11.2" x 215"

• Machine wheel dimensions: 28" Dia. x 2" Wide

• Main motor (Resaw wheels): 30 HP

• Variable feed speeds: 0~120 FPM (0~37 m/min)