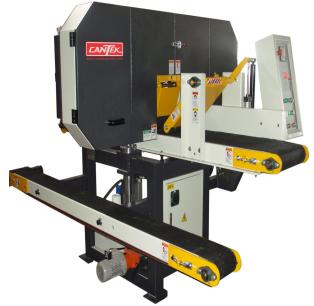

Cantek 16" Single Head Horizontal Band Resaw HR400PB

## \$32,970

As low as \$652/mo through Elite Metal Tools financing partners.

Use your phone to take a picture of this QR Code to learn more!

FREE SHIPPING

- Max. working capacity (W x H): 15 3/4" x 9.8"
- Saw wheel diameter: 28"
- Feed speed: variable: 13~90 FPM
- Conveyor belt size: 15.16" x 215.4"