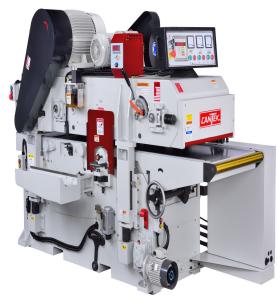

Cantek 25" x 24" Double Surface Planer GT635ARD-24

## \$55,440

As low as \$1,097/mo through Elite Metal Tools financing partners.

Use your phone to take a picture of this QR Code to learn more!

• 25" x 24" capacity

- · Cast-iron machine body and table for vibration free cutting
- Top planing head motor: 25 HP
- Feed speed (variable): 26-80 FPM