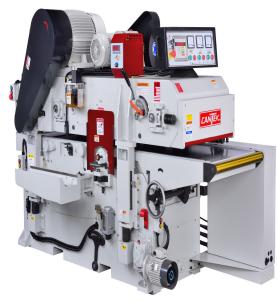

Cantek 25" x 16" Double Surface Planer GT635ARD-16

## \$46,515

As low as \$920/mo through Elite Metal Tools financing partners.

Use your phone to take a picture of this QR Code to learn more!

• 25" x 16" capacity

- · Cast-iron machine body and table for vibration free cutting
- Top planing head motor: 25 HP
- Feed speed (variable): 26-80 FPM