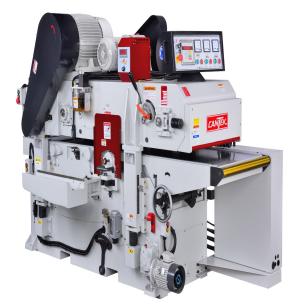

# Cantek 25" x 8" Double Surface Planer GT635ARD-8

\$39,900

As low as \$789/mo through Elite Metal Tools financing partners.

Use your phone to take a picture of this QR Code to learn more!

- 25" x 8" capacity
- · Cast-iron machine body and table for vibration free cutting
- · Top planing head motor: 25 HP
- Feed speed (variable): 26-80 FPM