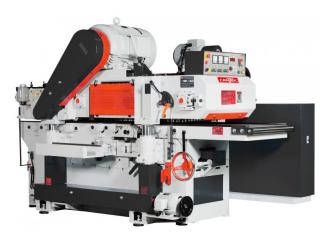

# Cantek Three Phase 16" Wide Double Surface Planer GT400BRD

\$28,245

As low as \$558/mo through Elite Metal Tools financing partners.

Use your phone to take a picture of this QR Code to learn more!

- Maximum working Width: 16" (16" & 40" Wide optional)
- Maximum working Thickness: 6.7" (16" & 20" Thickness optional)
- Cutterhead diameter: 4"
- Table size: 19" x 86"