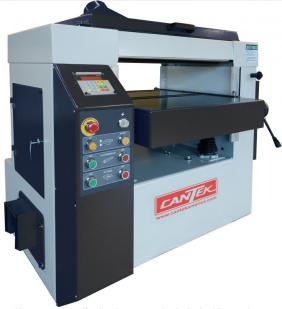

# Cantek 10 HP Three Phase 24" Heavy Duty Planer with Spiral Cutterhead P630HV

\$17,640

As low as \$349/mo through Elite Metal Tools financing partners.

Use your phone to take a picture of this QR Code to learn more!

Maximum planing width: 24-3/4"

Maximum planing thickness: 11-13/16"

Max. depth of cut: 5/16"

Table size: 27" x 34"