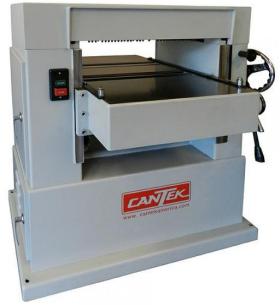

# **Cantek 7.5 HP Three Phase 24" Planer with Spiral Cutterhead P24HV**

\$12,915

As low as \$419/mo through Elite Metal Tools financing partners.

Use your phone to take a picture of this QR Code to learn more!

Max. width: 24"Max. thickness: 8"

Feed speed: 20 & 30 FPM

• Main motor: 7 1/2 HP