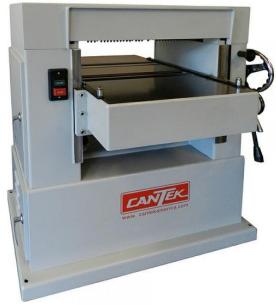

# **Cantek 5 HP Single Phase 20" Planer with Spiral Cutterhead P20HV**

\$9,450

As low as \$307/mo through Elite Metal Tools financing partners.

Use your phone to take a picture of this QR Code to learn more!