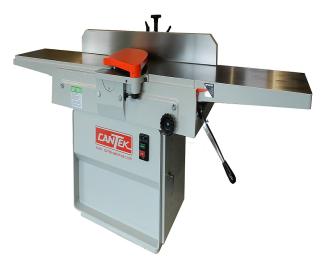

# Cantek 5 HP Three Phase 12" Spiral Head Jointer J127LH

\$9,345

As low as \$303/mo through Elite Metal Tools financing partners.

Use your phone to take a picture of this QR Code to learn more!

Motor: 5 HP – 3 Phase
Max. cutting width: 12"
Max. depth of cut: 3/4"
Table size: 12 x 84" long