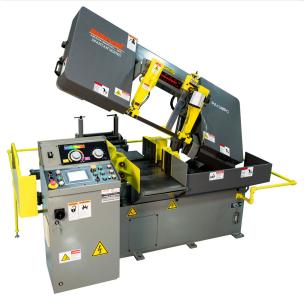

# **Marvel 5 HP 230V Three Phase Horizontal Scissor Style Band Saw PA13MPC**

\$50,495

As low as \$999/mo through Elite Metal Tools financing partners.

Use your phone to take a picture of this QR Code to learn more!

- Capacity: 13" x 14", 13" round
- 5 HP Motor
- 1-1/4" Blade
- Programmable Control