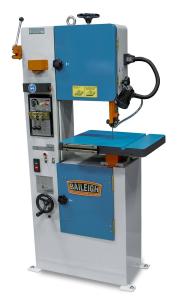

# **Baileigh 120V Vertical Band Saw BSV-12VS**

\$6,204.29

**\$4,895** Save \$1,309.29!

As low as \$159/mo through Elite Metal Tools financing partners.

Use your phone to take a picture of this QR Code to learn more!

- .5 hp motor runs on 120-volt power
- Wide 12.2" throat depth
- Accepts standard 1/8" to 1/2" blades
- · Variable speed from 65 to 295 fpm