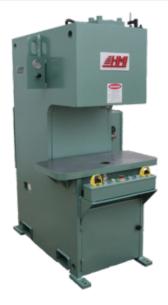

# Betenbender HMI 10 HP 208V 48 Ton Hydraulic C-Frame Press and Punch 5014

\$28,950

As low as \$572/mo through Elite Metal Tools financing partners.

Use your phone to take a picture of this QR Code to learn more!

All Steel Construction

• Bore: 7"

Motor: 10 hp, 208 Volt

Made in the USA