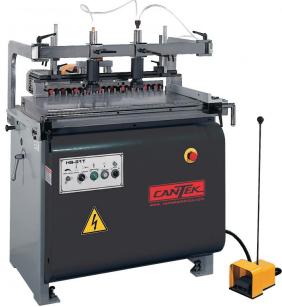

# **Cantek Construction and Line Boring Machine HS-21T**

\$10,710

As low as \$348/mo through Elite Metal Tools financing partners.

Use your phone to take a picture of this QR Code to learn more!

• Distance Between Center: 32mm

Number of Spindles: 21

Max. Drilling Depth: 3"(75mm)

• Table Size: 34.33" x 19.3"