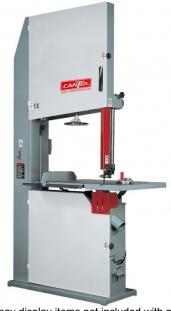

# Cantek 24" Bandsaw 3 HP Single Phase Motor HB-600R

\$5,985

As low as \$194/mo through Elite Metal Tools financing partners.

Use your phone to take a picture of this QR Code to learn more!

• Saw wheel diameter: 24"

Motor: 3 HP

Table Size: 31 ½" x 23 7/8"Throat Capacity: 22 7/8"