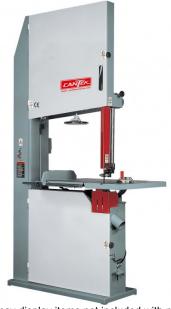

# Cantek 24" Bandsaw 3 HP Three Phase Motor HB-600R

\$5,985

As low as \$194/mo through Elite Metal Tools financing partners.

Use your phone to take a picture of this QR Code to learn more!

Saw wheel diameter: 24"

Motor: 3 HP

Table Size: 31 ½" x 23 7/8"Throat Capacity: 22 7/8"