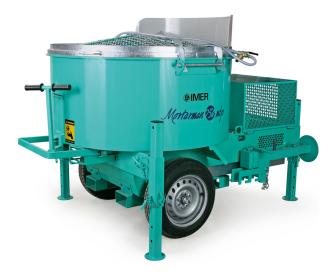

# IMER Mix 750 22CF Towable Mixer with 13 HP Honda GX Gasoline Motor 1194648

<del>\$15,699</del>

**\$13,899** Save \$1,800!

1/ma through Flita Matal

As low as \$451/mo through Elite Metal Tools financing partners.

Use your phone to take a picture of this QR Code to learn more!

Drum capacity: 22 cu. ft.Batch output: 16 cu. ft.Drum diameter: 52"

Maximum Aggregate Size: 3/8"