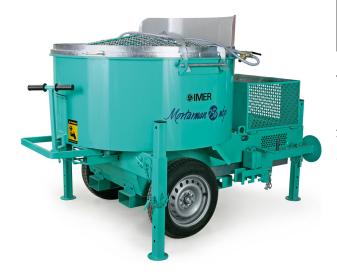

# IMER Mix 750 22CF Towable Mixer with 7.5 HP 440V Three Phase Electric Motor 1194646

<del>\$15,449</del>

**\$13,799** Save \$1,650!

As low as \$448/mo through Elite Metal Tools financing partners.

Use your phone to take a picture of this QR Code to learn more!

Drum capacity: 22 cu. ft. Batch output: 16 cu. ft. Drum diameter: 52"

Maximum Aggregate Size: 3/8"