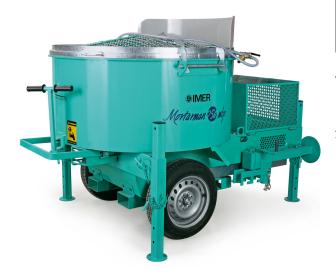

# IMER Mix 750 22CF Towable Mixer with 7.5 HP 220V Three Phase Electric Motor 1194645

<del>\$15,449</del>

**\$13,799** Save \$1,650!

σανο φ1,000.

As low as \$448/mo through Elite Metal Tools financing partners.

Use your phone to take a picture of this QR Code to learn more!

Drum capacity: 22 cu. ft.Batch output: 16 cu. ft.Drum diameter: 52"

Maximum Aggregate Size: 3/8"