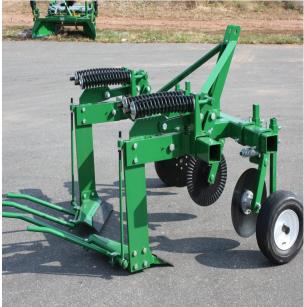

**Rain-Flo Model 1800A Plastic Mulch Lifter with Automatic Reset** 

## \$5,985

As low as \$194/mo through Elite Metal Tools financing partners.

Use your phone to take a picture of this QR Code to learn more!

- Will lift plastics from 3' to 5' wide with fast and easy adjustments
- Lifting plows use Case I.H. 18" right and left hand "Deep-Suck" shares
- Two spring loaded vine cutting disks
- · Heavy duty double spring reset, keeps shears in the ground