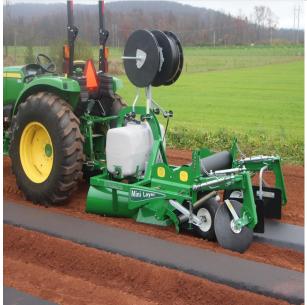

# Rain-Flo Model 2470 Raised Bed Plastic Mulch Mini Layer

\$6,495

As low as \$211/mo through Elite Metal Tools financing partners.

Use your phone to take a picture of this QR Code to learn more!

- Will lay 4' plastic with 58" minimum row spacing
- Adjustable 3" to 5" bed height
- Requires minimum 40 HP with 4-wheel drive tractor
- · Adjustable weight with water tank for firmer press bed