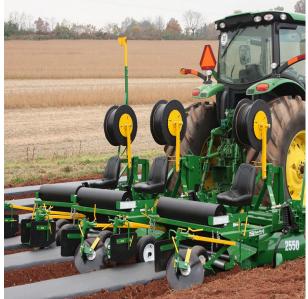

# Rain-Flo Model 2570 Series II Plastic Mulch Layer Three Row Unit 2570-3ROW

\$28,875

As low as \$571/mo through Elite Metal Tools financing partners.

Use your phone to take a picture of this QR Code to learn more!

- · Comes with three rows and flex hitch
- 60" row centers with 4' plastic
- 60 HP FWD minimum tractor size
- Adjustable bed height from 3" to 7" high bed