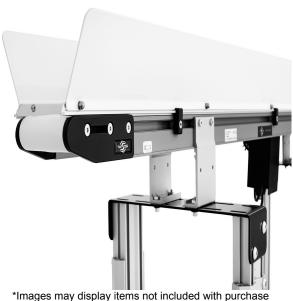

\$6,335

As low as \$205/mo through Elite Metal Tools financing partners.

with 8" Leg Extensions

Use your phone to take a picture of this QR Code to learn more!

**Twister Inbound Cannabis Feed Conveyor** 

Belt Height Range: 32.5 - 48.75in / 82-123cm

Belt Width: 3.75in / 9.5cmBelt Length: 60in / 152cmWall Height: 3.5in / 8.9cm

## **Specifications** Manufacturer Twister **EMT ID** 12940 SKU 26-0102-00 Shipping Method Ground Weight 44 lb $60 \times 40 \times 12$ in **Dimensions** 1 Year Warranty (Parts)