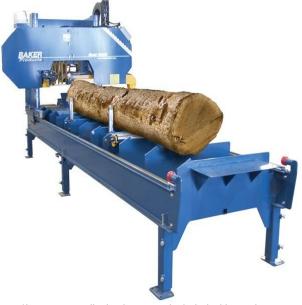

# Baker Products Stationary Band Sawmill with Log Infeed Deck BP Dominator 3650E

\$126,595

As low as \$2,505/mo through Elite Metal Tools financing partners.

Use your phone to take a picture of this QR Code to learn more!

- Comes with Log Infeed Deck
- · Speedy, dual hydraulically-powered chain-driven carriage
- Saw logs up to 20 1/2 ft. long
- · Cutting Capacity: 36 in