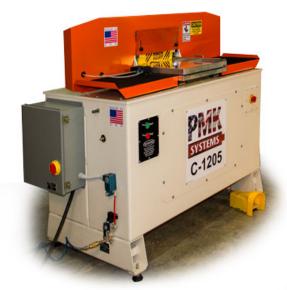

# Specifications Manufacturer PMK Systems EMT ID 12806 SKU C-1205 Shipping Method LTL Freight Weight 1,352 lb Dimensions 55 × 48 × 48 in Country of Origin United States of America

# PMK Systems Coping / End-Matching Machine Standard Version C-1205

\$28,990

As low as \$573/mo through Elite Metal Tools financing partners.

Use your phone to take a picture of this QR Code to learn more!

- · 60 seconds or less tooling change capability
- Has the capacity to stack tooling
- 7 1/2 HP, 3 Phase. 230/460 volt motor
- Unlimited Length of Part