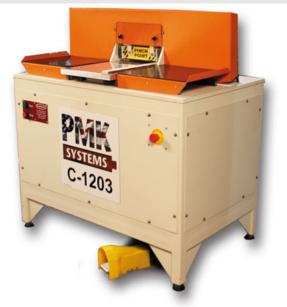

PMK Systems Coping / End-Matching Machine Amish Version C-1203

## \$23,990

As low as \$474/mo through Elite Metal Tools financing partners.

FREE SHIPPING

Use your phone to take a picture of this QR Code to learn more!

- Made for Amish customers
- · 60 seconds or less tooling change capability
- Max part size 2 " Thick, 9 1/2 " Wide
- Unlimited Length of Part