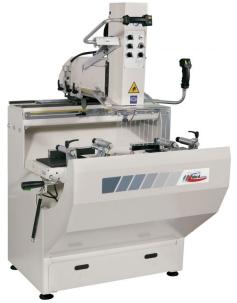

# **Audatech Copy Router with Turning Table STEEL FLEX PLUS**

**\$36,525** Save \$425!

As low as \$722/mo through Elite Metal Tools financing partners.

Use your phone to take a picture of this QR Code to learn more!

- 4x pneumatic clamps
- 3x tracer points with 3 diameters: 5/8/10mm
- 5x manual stops
- 1x copy template for standard executions