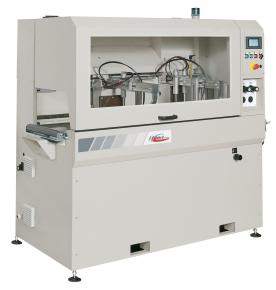

# Audatech Automatic Cutting Off Machine AUTOCUT 500

**\$56,745** Save \$705!

As low as \$1,122/mo through Elite Metal Tools financing partners.

Use your phone to take a picture of this QR Code to learn more!

- Pneumatic clamping set
- · Venturi Spray mist unit
- · Central support for small size profiles
- 3 Phase Motor: 1,8kw (2.4 HP) 400v/50hz 2800 rpm