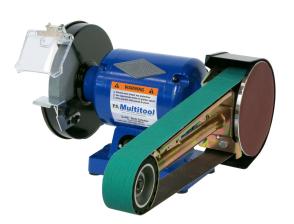

EliteMetalTools.com 281-241-9504 insidesales@elitemetaltools.com M-F 8:00 AM - 7:30 PM EST

Multitool 8" Grinder 1HP 120V, Assembled with MT482 2x48 Attachment MT482-8

\$737

As low as \$23/mo through Elite Metal Tools financing partners.

- Operate in a horizontal or vertical position
- 1 HP 120v Motor
- Comes with MT482 2x48 attachment
- Quick change belt system

**Free Shipping** Free shipping on ALL machines throughout the contiguous United States to all commercial locations.