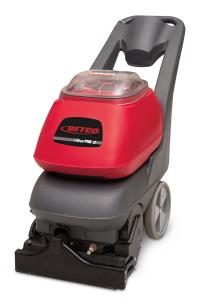

# Betco FiberPro 8 Gallon Self Contained Walk Behind Carpet Extractor E87304-00

\$5,250.8

As low as \$170/mo through Elite Metal Tools financing partners.

Use your phone to take a picture of this QR Code to learn more!

• Productivity: 2,000 Sq. Ft./Hr.

• Clean Path: 15"

• Vacuum Motor: 1.0 HP - 3 Stage

• Water Lift: 117"