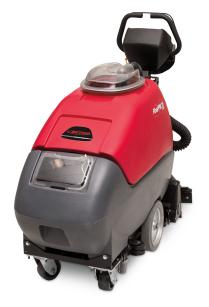

# Betco FiberPro 20 Gallon Self Contained Walk Behind Carpet Extractor E87303-00

\$12,658

As low as \$411/mo through Elite Metal Tools financing partners.

Use your phone to take a picture of this QR Code to learn more!

• Productivity: 8,000 Sq. Ft./Hr.

• Clean Path: 18"

• Traction Drive: Variable Speed Control

• Water Lift: 117"