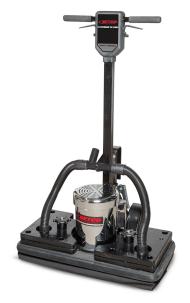

# **Betco Crewman 28 ORB Standard Orbital Floor Machine with Weight Package E12811-00**

\$4,599

As low as \$149/mo through Elite Metal Tools financing partners.

Use your phone to take a picture of this QR Code to learn more!

- Productivity Per Hour: 11.400 (cleaning) 5,700 (removing finish)
- Cleaning Path: 28"
- Pad Size: 14" x 28"
- · Weight Package Included