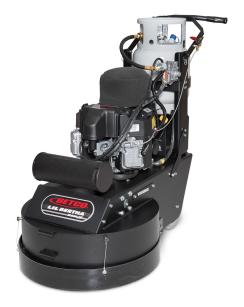

# Betco Lil Bertha XSM24 24" Propane Stripping Machine E88398-00

\$10,615.32

As low as \$344/mo through Elite Metal Tools financing partners.

Use your phone to take a picture of this QR Code to learn more!

• Productivity: 24,000 sq. ft./hour

· 24" Stripping path

• Engine: 603cc Kawasaki

• Scrubbing Pressure: 150 Lbs.