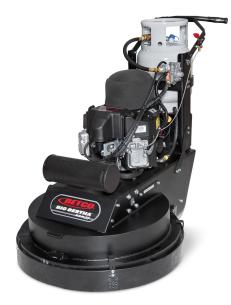

Betco Big Bertha XSM30 30" Propane Stripping Machine E12327-00

## \$12,500.83

As low as \$406/mo through Elite Metal Tools financing partners.

Use your phone to take a picture of this QR Code to learn more!

- Productivity: 30,000 sq. ft./hour
- 30" Stripping path
- Engine: 603cc Kawasaki
- Scrubbing Pressure: 270 Lbs.