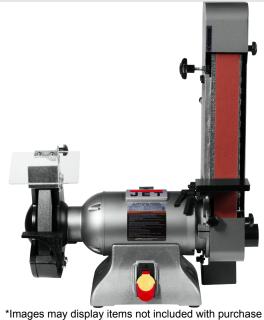

# Jet IBGB-248 8-Inch Industrial Grinder and 2 x 48 Belt Sander 578248

\$872.29

\$795

As low as \$25/mo through Elite Metal Tools financing partners.

Use your phone to take a picture of this QR Code to learn more!

20.75 × 12.25 × 25.88 in

Taiwan

- CSA/CUS Certified
- Industrial strength construction for demanding usage
- Innovative safety guarding surrounding the sanding belt
- Large Eye Safety Shields
- Rubber sealed bearings for years of maintenance free sanding on idle wheel