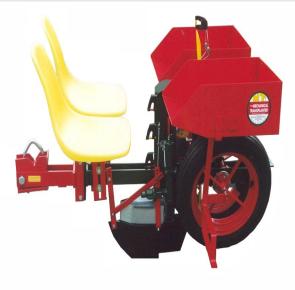

EliteMetalTools.com 281-241-9504 insidesales@elitemetaltools.com M-F 8:00 AM - 7:30 PM EST

Mechanical Transplanter Complete Two Row Toolbar Mounted 22C Package 222

\$7,445

As low as \$241/mo through Elite Metal Tools financing partners.

Two Model 22C units

- Fiberglass seats
- Two 60 gallon barrels
- Hoses included

**Customer Service** Fast and friendly service centered around creating a positive experience.